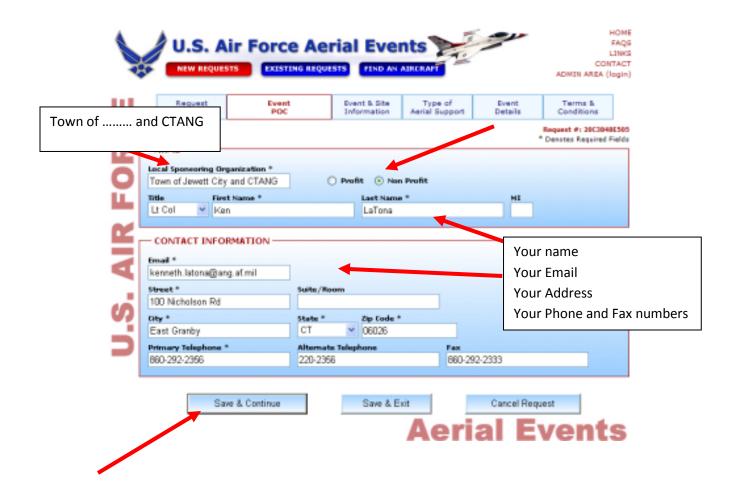

\_

.....

| ш                             | Request<br>Procedure                                                                                            | Event<br>POC           | Event & Site<br>Information            |                                                                                                                                                                                                                                                                                                                                                                                                                                                                                                                                                                                                                                                                                                                                                                                                                                                                                                                                                                                                                                                                                                                                                                                                                                                                                                                                                                                                                                                                                                                                                                                                                                                                                                                                                                                                                                                                                                                                                                                                                                                                                                                                | Event<br>Details | Terms &<br>Conditions |
|-------------------------------|-----------------------------------------------------------------------------------------------------------------|------------------------|----------------------------------------|--------------------------------------------------------------------------------------------------------------------------------------------------------------------------------------------------------------------------------------------------------------------------------------------------------------------------------------------------------------------------------------------------------------------------------------------------------------------------------------------------------------------------------------------------------------------------------------------------------------------------------------------------------------------------------------------------------------------------------------------------------------------------------------------------------------------------------------------------------------------------------------------------------------------------------------------------------------------------------------------------------------------------------------------------------------------------------------------------------------------------------------------------------------------------------------------------------------------------------------------------------------------------------------------------------------------------------------------------------------------------------------------------------------------------------------------------------------------------------------------------------------------------------------------------------------------------------------------------------------------------------------------------------------------------------------------------------------------------------------------------------------------------------------------------------------------------------------------------------------------------------------------------------------------------------------------------------------------------------------------------------------------------------------------------------------------------------------------------------------------------------|------------------|-----------------------|
| Memorial Day Pa               | rade structions                                                                                                 |                        | 10.0                                   |                                                                                                                                                                                                                                                                                                                                                                                                                                                                                                                                                                                                                                                                                                                                                                                                                                                                                                                                                                                                                                                                                                                                                                                                                                                                                                                                                                                                                                                                                                                                                                                                                                                                                                                                                                                                                                                                                                                                                                                                                                                                                                                                |                  | Request #1 20C3040    |
|                               | EVENTS & SITE I                                                                                                 | NFORMATIO              | DN                                     |                                                                                                                                                                                                                                                                                                                                                                                                                                                                                                                                                                                                                                                                                                                                                                                                                                                                                                                                                                                                                                                                                                                                                                                                                                                                                                                                                                                                                                                                                                                                                                                                                                                                                                                                                                                                                                                                                                                                                                                                                                                                                                                                |                  |                       |
| 0                             | Event Title *<br>Memorial Day Parad                                                                             | le                     | Is this an air                         | ehow? * 🔿 Yes 🛞 N                                                                                                                                                                                                                                                                                                                                                                                                                                                                                                                                                                                                                                                                                                                                                                                                                                                                                                                                                                                                                                                                                                                                                                                                                                                                                                                                                                                                                                                                                                                                                                                                                                                                                                                                                                                                                                                                                                                                                                                                                                                                                                              | ka               |                       |
| L.                            | the second se |                        | <br>me, fairground name, s             | etc)                                                                                                                                                                                                                                                                                                                                                                                                                                                                                                                                                                                                                                                                                                                                                                                                                                                                                                                                                                                                                                                                                                                                                                                                                                                                                                                                                                                                                                                                                                                                                                                                                                                                                                                                                                                                                                                                                                                                                                                                                                                                                                                           |                  |                       |
|                               | Jewett City Town Ce                                                                                             | 1000                   |                                        |                                                                                                                                                                                                                                                                                                                                                                                                                                                                                                                                                                                                                                                                                                                                                                                                                                                                                                                                                                                                                                                                                                                                                                                                                                                                                                                                                                                                                                                                                                                                                                                                                                                                                                                                                                                                                                                                                                                                                                                                                                                                                                                                |                  |                       |
|                               | Type of Site (i.e. airp<br>Town Center                                                                          | ort, park, eat         | erfrant, etc) *                        |                                                                                                                                                                                                                                                                                                                                                                                                                                                                                                                                                                                                                                                                                                                                                                                                                                                                                                                                                                                                                                                                                                                                                                                                                                                                                                                                                                                                                                                                                                                                                                                                                                                                                                                                                                                                                                                                                                                                                                                                                                                                                                                                | Your na          | ame                   |
| rade Chairman,                | City of Event *                                                                                                 |                        | State (or DITL) *                      | õp/Pestal Code *                                                                                                                                                                                                                                                                                                                                                                                                                                                                                                                                                                                                                                                                                                                                                                                                                                                                                                                                                                                                                                                                                                                                                                                                                                                                                                                                                                                                                                                                                                                                                                                                                                                                                                                                                                                                                                                                                                                                                                                                                                                                                                               |                  |                       |
| rade Coordinator,             | Jewett City                                                                                                     |                        |                                        | 06351                                                                                                                                                                                                                                                                                                                                                                                                                                                                                                                                                                                                                                                                                                                                                                                                                                                                                                                                                                                                                                                                                                                                                                                                                                                                                                                                                                                                                                                                                                                                                                                                                                                                                                                                                                                                                                                                                                                                                                                                                                                                                                                          |                  |                       |
| ecial Assistant to            | Parade Chairman                                                                                                 |                        | Richard Ouilette                       | Certific                                                                                                                                                                                                                                                                                                                                                                                                                                                                                                                                                                                                                                                                                                                                                                                                                                                                                                                                                                                                                                                                                                                                                                                                                                                                                                                                                                                                                                                                                                                                                                                                                                                                                                                                                                                                                                                                                                                                                                                                                                                                                                                       | ar's Phone       |                       |
| e Chairman,                   | Date of event                                                                                                   | NO.                    |                                        |                                                                                                                                                                                                                                                                                                                                                                                                                                                                                                                                                                                                                                                                                                                                                                                                                                                                                                                                                                                                                                                                                                                                                                                                                                                                                                                                                                                                                                                                                                                                                                                                                                                                                                                                                                                                                                                                                                                                                                                                                                                                                                                                |                  |                       |
| cretary, or almost            | Date: *<br>31 May 2010                                                                                          | pant of an internation | f Flynner Alto                         | ernate Date(s) of Event                                                                                                                                                                                                                                                                                                                                                                                                                                                                                                                                                                                                                                                                                                                                                                                                                                                                                                                                                                                                                                                                                                                                                                                                                                                                                                                                                                                                                                                                                                                                                                                                                                                                                                                                                                                                                                                                                                                                                                                                                                                                                                        | -                |                       |
| ything else you can<br>ink of | 31 maj 2010                                                                                                     | J 3.40                 |                                        |                                                                                                                                                                                                                                                                                                                                                                                                                                                                                                                                                                                                                                                                                                                                                                                                                                                                                                                                                                                                                                                                                                                                                                                                                                                                                                                                                                                                                                                                                                                                                                                                                                                                                                                                                                                                                                                                                                                                                                                                                                                                                                                                |                  |                       |
|                               | Will you consider any<br>Projected Attendance                                                                   | Sector Sector          | he air show season? (<br>al Attendance | Yes 🛈 No                                                                                                                                                                                                                                                                                                                                                                                                                                                                                                                                                                                                                                                                                                                                                                                                                                                                                                                                                                                                                                                                                                                                                                                                                                                                                                                                                                                                                                                                                                                                                                                                                                                                                                                                                                                                                                                                                                                                                                                                                                                                                                                       |                  |                       |
|                               | 500                                                                                                             | 900                    |                                        |                                                                                                                                                                                                                                                                                                                                                                                                                                                                                                                                                                                                                                                                                                                                                                                                                                                                                                                                                                                                                                                                                                                                                                                                                                                                                                                                                                                                                                                                                                                                                                                                                                                                                                                                                                                                                                                                                                                                                                                                                                                                                                                                |                  |                       |
|                               | Site Elevation (feat a                                                                                          | bove sea leve          | al) Rummay Length (in                  | Feet) Rueway Width (                                                                                                                                                                                                                                                                                                                                                                                                                                                                                                                                                                                                                                                                                                                                                                                                                                                                                                                                                                                                                                                                                                                                                                                                                                                                                                                                                                                                                                                                                                                                                                                                                                                                                                                                                                                                                                                                                                                                                                                                                                                                                                           | in feet)         |                       |
|                               | 100                                                                                                             |                        |                                        |                                                                                                                                                                                                                                                                                                                                                                                                                                                                                                                                                                                                                                                                                                                                                                                                                                                                                                                                                                                                                                                                                                                                                                                                                                                                                                                                                                                                                                                                                                                                                                                                                                                                                                                                                                                                                                                                                                                                                                                                                                                                                                                                |                  |                       |
|                               | Is there Arresting Ge                                                                                           | ar? 🔿 Yan              | O No                                   |                                                                                                                                                                                                                                                                                                                                                                                                                                                                                                                                                                                                                                                                                                                                                                                                                                                                                                                                                                                                                                                                                                                                                                                                                                                                                                                                                                                                                                                                                                                                                                                                                                                                                                                                                                                                                                                                                                                                                                                                                                                                                                                                |                  |                       |
|                               | Planned Media Cover                                                                                             | 17                     |                                        | and the second                                                                                                                                                                                                                                                                                                                                                                                                                                                                                                                                                                                                                                                                                                                                                                                                                                                                                                                                                                                                                                                                                                                                                                                                                                                                                                                                                                                                                                                                                                                                                                                                                                                                                                                                                                                                                                                                                                                                                                                                               | hint 🕑 None      |                       |
|                               | Is there civilian aviat                                                                                         | ton / serial par       | ticipation planned for t               | the availability of the two th | No               |                       |